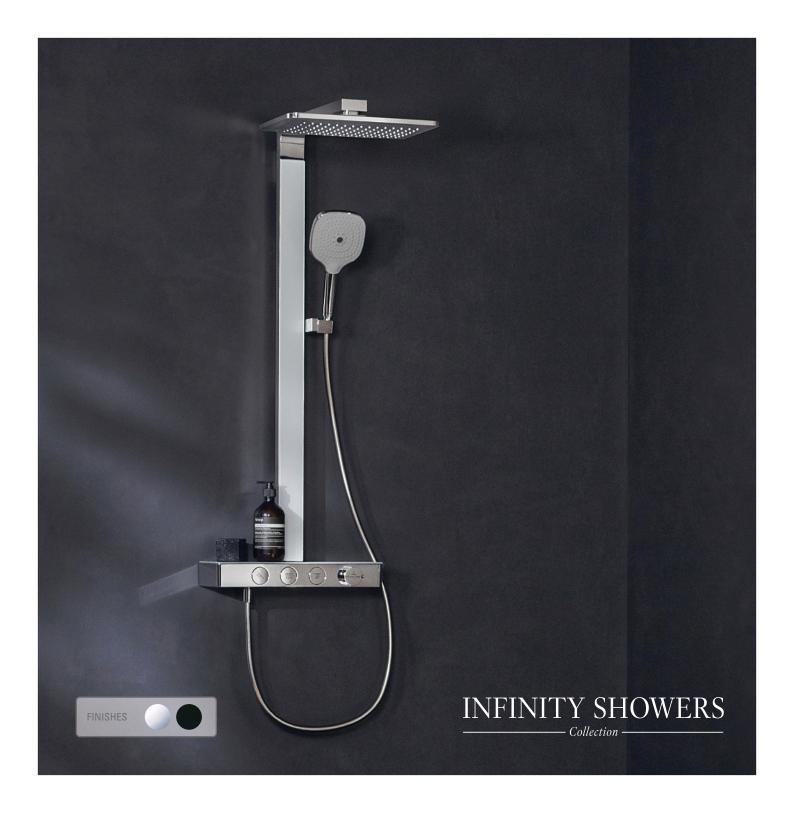

**Infinity Showers** 

# FOR A LUXURY SHOWERING EXPERIENCE EVERY DAY

**Design for spa moments:** With Infinity Showers, every shower feels like a visit to an exclusive spa resort. A shower fitting embodying high-quality aesthetics, superior workmanship and intuitive user-friendly design. Choose between various spray modes from relaxing to invigorating at the push of a button. For the ultimate in individual spa moments.

- High-end design and intuitive use
- Integrated shelf in high-quality glass for care products
- Convenient push buttons for changing modes and controlling the flow of water
- Height of the hand shower can be adjusted by a simple hand movement
- Available in the finishes Chrome and Matt Black