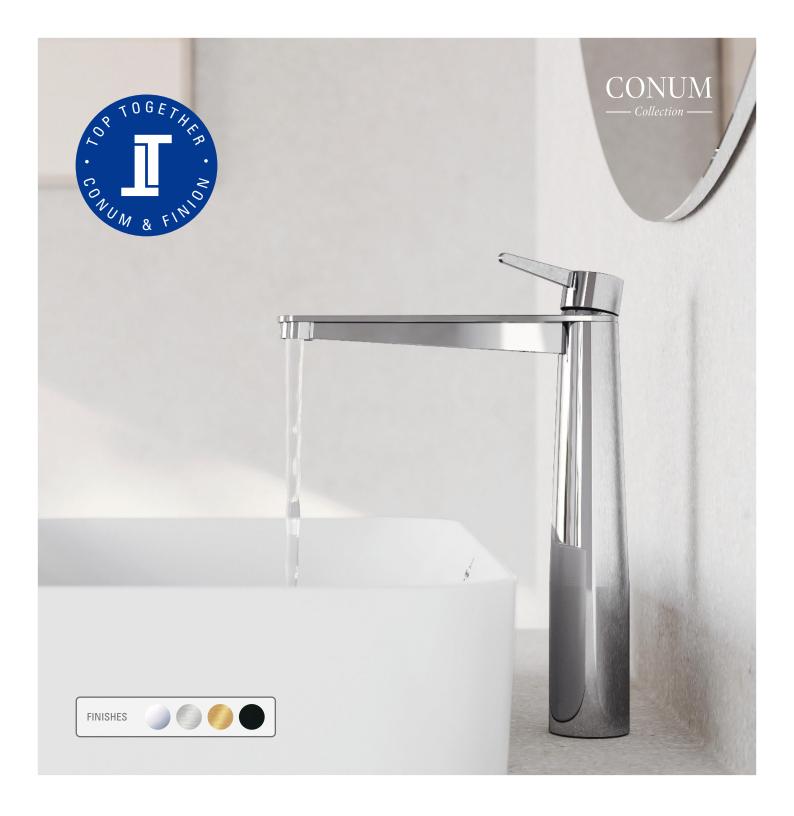

Conum collection

# FOR EVERYONE WITH THE MOST DEMANDING REQUIREMENTS FOR THEIR BATHROOM

**Sculptural Perfection** – captured in an iconic tap collection that clearly stands out from the crowd with its vibrancy and character. The uncompromising design blending filigree and solid elements also impresses with excellent workmanship. Precise, self-confident and elegant: a premium tap for the most demanding requirements.

- Selected for the German Innovation Award and Red Dot Design Award
- Striking conical design in six versions for the washbasin
- Available in the finishes of Chrome, Brushed Nickel, Brushed Gold and Matt Black
- Free-standing bath tap and built-in thermostats
- Top Together with the Finion bathroom collection

### WHAT YOU CAN RELY ON WITH CONUM

- High-quality and durable components from European market leaders
- Sliding lever avoids any recess in the lever design
- Easier installation: no base ring required thanks to the conical tap body
- Comprehensive range of 13 models