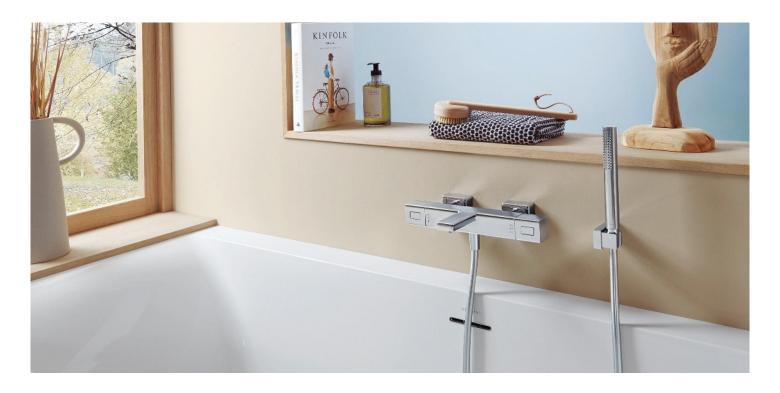

# FOR EVERYONE WHO INSISTS ON UNIVERSAL THERMOSTAT SOLUTIONS

**Enjoy feel-good moments with complete peace of mind:** Universal Taps offers universal thermostat solutions that are guaranteed to coordinate with all Villeroy & Boch bathroom collections. Available in round or square designs and with a wide range of features, they ensure perfect showering and bathing comfort. Universal Taps offers you maximum confidence for planning orders and advising customers – along with proven brand quality.

- Universal design that can be combined with all Villeroy & Boch bathroom collections
- Round and square design versions, each available as a shower thermostat or shower and bath thermostat
- Available in the four finishes of Chrome, Brushed Nickel, Brushed Gold and Matt Black