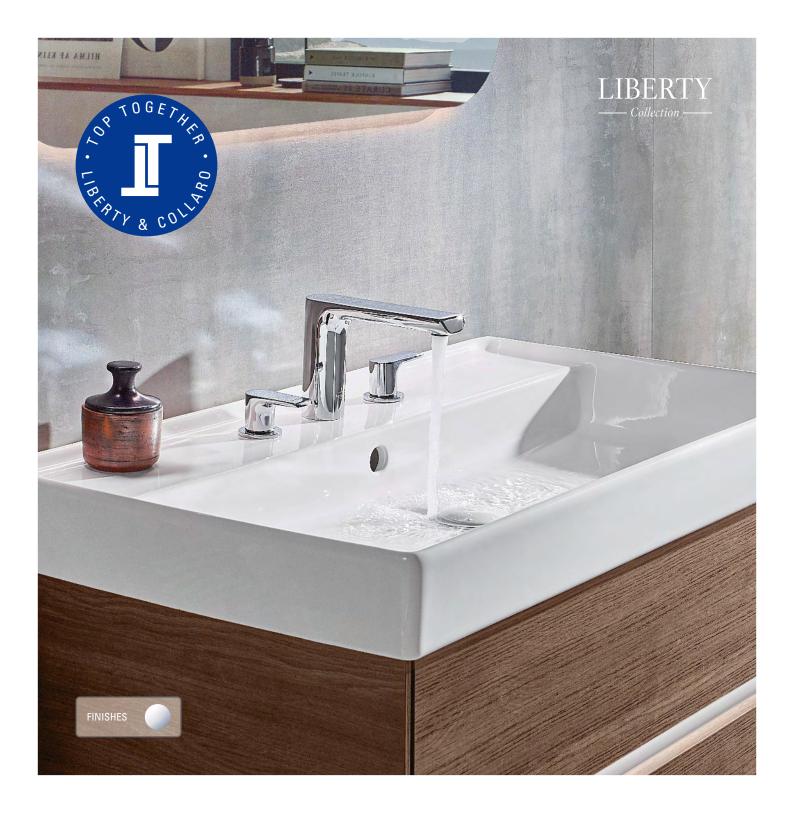

Smart Pressure

Liberty collection

### FOR EVERYONE WHO ENJOYS MIXING & MATCHING

**Unlimited choice:** Liberty is exceptionally versatile. This all-rounder is a perfect choice every time. Its design is a skilful fusion of round, oval and flat geometry. This makes Liberty a very stylish feature on both round and angular washbasins and baths.

- Wide range of models for washbasin and baths
- · Available in different heights and spout lengths
- In timeless Chrome
- Slim design with a housing diameter of 43 mm
- Compatible with over 90% of Villeroy & Boch washbasins
- Top Together with the Collaro bathroom collection