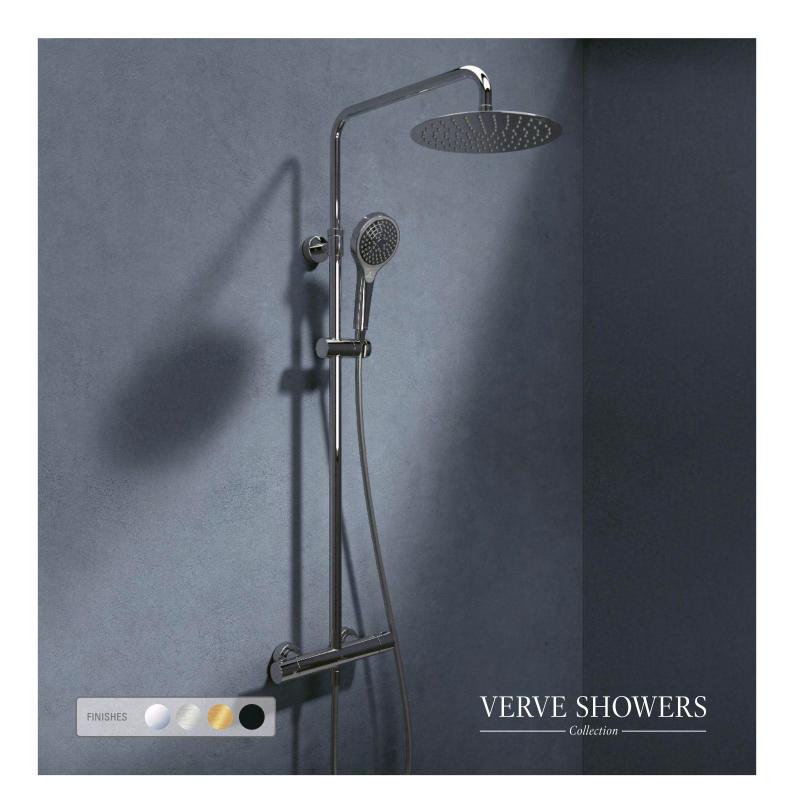

### FOR EVERYONE LOOKING FOR A HOME SPA IN THEIR BATHROOM

**Enjoy feel-good moments:** The Verve Showers and Universal Showers collections harmonise beautifully in your bathroom design. They meet every wish in terms of ease of use, aesthetics and sustainability. That's a promise!

#### **Verve Showers**

- Clear geometric shapes
- Available in the finishes of Chrome, Brushed Nickel, Brushed Gold and Matt Black
- Wide range of square and round shower heads
- Winner of the IF Product Design Award and Red Dot Design Award