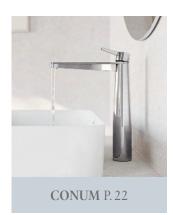

Conum collection

# FOR EVERYONE WITH THE MOST DEMANDING REQUIREMENTS FOR THEIR BATHROOM

**Sculptural Perfection** – captured in an iconic tap collection that clearly stands out from the crowd with its vibrancy and character. The uncompromising design blending filigree and solid elements also impresses with excellent workmanship. Precise, self-confident and elegant: a premium tap for the most demanding requirements.

- Selected for the German Innovation Award and Red Dot Design Award
- Striking conical design in six versions for the washbasin
- Available in the finishes of Chrome, Brushed Nickel, Brushed Gold and Matt Black
- Free-standing bath tap and built-in thermostats
- Top Together with the Finion bathroom collection

### WHAT YOU CAN RELY ON WITH CONUM

- High-quality and durable components from European market leaders
- Sliding lever avoids any recess in the lever design
- Easier installation: no base ring required thanks to the conical tap body
- Comprehensive range of 13 models