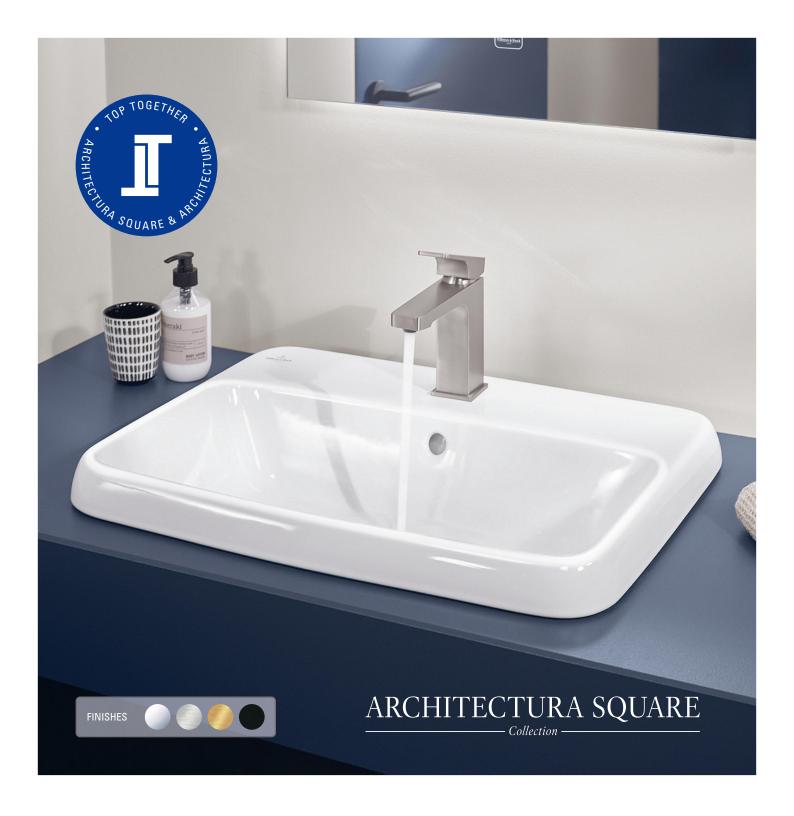

Architectura Square collection

### FOR EVERYONE WHO APPRECIATES LINEAR DESIGN

Geometric design for the perfect line: clear edges, straight surfaces and short radii are the hallmarks of this tap. With its angular shape, Architectura Square adds a touch of sophisticated style and classic coolness in the bathroom. Which makes it absolutely on trend: square designs are in demand.

- Available in the finishes of Chrome, Brushed Nickel, Brushed Gold and Matt Black
- Choice of four models for the washbasin
- Ideal for an urban, modern bathroom
- Top Together with the Architectura bathroom collection

# WHAT YOU CAN RELY ON WITH ARCHITECTURA SQUARE

- High-quality and durable components from European market leaders
- Cover ring for secure installation on uneven surfaces
- Particularly good value for money
- Design suitable for high volumes