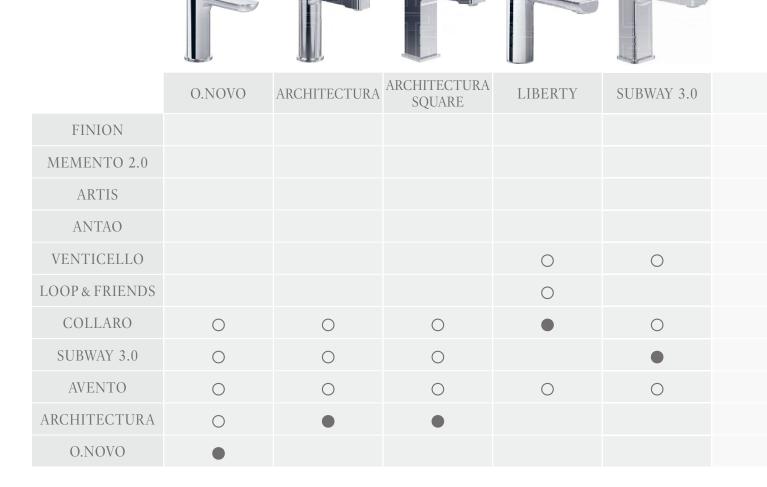

### WHICH TAP MATCHES WHICH WASHBASIN?

To make a stylish choice: our simple chart shows you which tap is compatible with which bathroom collection. Each tap collection has a matching bathroom collection with perfectly coordinating aesthetics and functionality: this combination is called **Top Together.** 

Our sales representatives will also be happy to advise you on the best combinations for our taps and bathroom fittings.

O Compatible collection

| DAWN ONE | DAWN TWO | LOOP &<br>Friends | ANTAO | CONUM | METTLACH |
|----------|----------|-------------------|-------|-------|----------|
|          | 0        | 0                 |       | •     | 0        |
|          | 0        |                   |       | 0     | •        |
| 0        | 0        | 0                 |       | 0     |          |
|          |          |                   | •     |       | 0        |
|          | •        |                   | 0     |       |          |
|          |          | •                 | 0     |       |          |
|          | 0        |                   |       |       |          |
|          | 0        |                   | 0     |       |          |
| •        |          |                   |       |       |          |
|          |          |                   |       |       |          |
|          |          |                   |       |       |          |