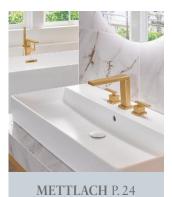

Mettlach collection

# FOR EVERYONE LOOKING FOR A BATHROOM WITH ICONIC APPEAL

When Heritage creates Uniqueness: The Mettlach tile is a defining feature of Villeroy & Boch's success story. A timeless pattern from these mosaic tiles is integrated in the cartridge base and lever of the taps in a high-quality diamond cut. The result is a unique tap collection that combines heritage and the essence of Villeroy & Boch in a very distinctive design.

- Luxurious and elegant brand design in every detail
- High-quality textured relief and lever engraved with the coordinates of the company's historic headquarters in Mettlach
- Available in the finishes of Chrome and Brushed Gold
- Choice of four models for the washbasin
- Top Together with the Memento 2.0 bathroom collection

### WHAT YOU CAN RELY ON WITH METTLACH

- High-quality and durable components from European market leaders
- Highest standard of tap design and quality
- Comprehensive range
- Energy-saving "Cold Starter" lever

### FEATURES FOR GREATER COMFORT AND SUSTAINABILITY

- AdjustablePlus to direct the water flow to wash hands more comfortably
- **AirPlus** for a pleasant flow of water by adding air even with sparing use of water
- AquaSmart limits the water flow to a maximum of 5 l/min with no loss of performance
- **ComfortPlus** for a convenient tap height on surface-mounted washbasins
- EasyClean for easy cleaning and removal of limescale with a finger
- **SmartPressure** for a consistent water flow even in the event of variations in pressure