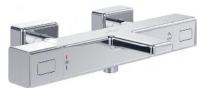

Architectura Square collection

### FOR EVERYONE WHO APPRECIATES LINEAR DESIGN

Geometric design for the perfect line: clear edges, straight surfaces and short radii are the hallmarks of this tap. With its angular shape, Architectura Square adds a touch of sophisticated style and classic coolness in the bathroom. Which makes it absolutely on trend: square designs are in demand.

- Available in the finishes of Chrome, Brushed Nickel, Brushed Gold and Matt Black
- Choice of four models for the washbasin
- Ideal for an urban, modern bathroom
- Top Together with the Architectura bathroom collection