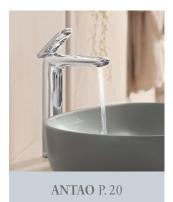

Antao collection

# FOR EVERYONE LOOKING FOR A BATH WITH A SENSE OF NATURE

**In touch with nature** – inspired by dewdrops on a leaf, the famous design duo kaschkasch created a unique shape for Antao. The Antao taps reflect the asymmetric and soft lines of the Antao complete bathroom collection and create a sense of pure harmony in the entire bathroom.

- Organic design inspired by dewdrops
- Design concept reflected in the organically shaped tap bodies
- Extensive portfolio with 11 models
- Free-standing bath tap and built-in thermostats
- In the finishes of Chrome, Brushed Nickel and Matt Black
- Exceptional lever design emphasises the natural character
- Top Together with the Antao bathroom collection

- High-quality and durable components from European market leaders
- Comprehensive range
- A guaranteed eye-catcher in the bathroom

- AdjustablePlus to direct the water flow to wash hands more comfortably
- **AirPlus** for a pleasant flow of water by adding air even with sparing use of water
- AquaSmart limits the water flow to a maximum of 51/min with no loss of performance
- **ComfortPlus** for a convenient tap height on surface-mounted washbasins
- **SmartPressure** for a consistent water flow even in the event of variations in pressure