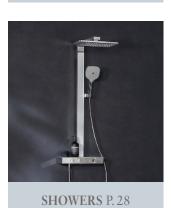

### FOR EVERYONE LOOKING FOR A HOME SPA IN THEIR BATHROOM

**Enjoy feel-good moments:** The Verve Showers and Universal Showers collections harmonise beautifully in your bathroom design. They meet every wish in terms of ease of use, aesthetics and sustainability. That's a promise!

 Showers harmonises with almost all Villeroy & Boch tap collections

#### **Verve Showers**

- Clear geometric shapes
- Available in the finishes of Chrome, Brushed Nickel, Brushed Gold and Matt Black
- Wide range of square and round shower heads
- Winner of the IF Product Design Award and Red Dot Design Award

#### **Universal Showers**

- In a completely timeless design
- Available in Chrome

# WHAT YOU CAN RELY ON WITH SHOWERS

- Intuitive operation and easy installation
- Easy-care surfaces and durable products
- Available as built-in or surface-mounted versions
- Different flow modes for a feel-good shower experience

- **AirPlus** for a pleasant flow of water by adding air even with sparing use of water
- EasyClean for easy cleaning and removal of limescale with a finger
- EasySwitch allows easy switching of the spray head at the touch of a button