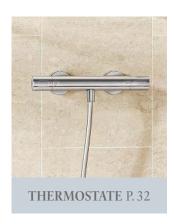

# FOR EVERYONE WHO INSISTS ON UNIVERSAL THERMOSTAT SOLUTIONS

**Enjoy feel-good moments with complete peace of mind:** Universal Taps offers universal thermostat solutions that are guaranteed to coordinate with all Villeroy & Boch bathroom collections. Available in round or square designs and with a wide range of features, they ensure perfect showering and bathing comfort. Universal Taps offers you maximum confidence for planning orders and advising customers – along with proven brand quality.

- Universal design that can be combined with all Villeroy & Boch bathroom collections
- Round and square design versions, each available as a shower thermostat or shower and bath thermostat
- Available in the four finishes of Chrome, Brushed Nickel, Brushed Gold and Matt Black

# WHAT YOU CAN RELY ON WITH UNIVERSAL TAPS

- High-quality and durable components from European market leaders
- Confident recommendations thanks to the universal design
- Available in surface-mounted and built-in versions
- Precise and constant temperature regulation
- Top design and functionality for every relevant price segment

- AdjustablePlus to direct the water flow to wash hands more comfortably
- CoolTap for reliable protection from scalding on the thermostat
- EasyClean for easy cleaning and removal of limescale with a finger
- **SmartPressure** for a consistent water flow even in the event of variations in pressure
- WhisperFlow very quiet water flow noise class rating of 1 for the lowest level