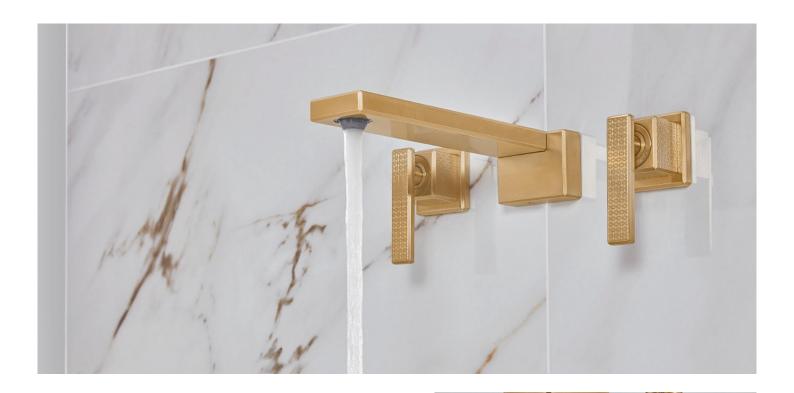

# FOR EVERYONE LOOKING FOR A BATHROOM WITH ICONIC APPEAL

When Heritage creates Uniqueness: The Mettlach tile is a defining feature of Villeroy & Boch's success story. A timeless pattern from these mosaic tiles is integrated in the cartridge base and lever of the taps in a high-quality diamond cut. The result is a unique tap collection that combines heritage and the essence of Villeroy & Boch in a very distinctive design.

- Luxurious and elegant brand design in every detail
- High-quality textured relief and lever engraved with the coordinates of the company's historic headquarters in Mettlach
- Available in the finishes of Chrome and Brushed Gold
- Choice of four models for the washbasin
- Top Together with the Memento 2.0 bathroom collection