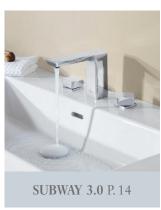

Subway 3.0 collection

# FOR EVERYONE WHO IS ALREADY THINKING ABOUT TOMORROW TODAY

**Designed for life:** Subway 3.0 taps impress with a timelessly beautiful design that outlives trends and offers enduring appeal. For a bathroom in which the next generation feels good too. As part of the Subway 3.0 complete bathroom collection, the taps create a consistent and harmonious overall effect in combination with the bath, shower and washbasin.

- Timeless, universal design for a wide target group
- Choice of eight models for the washbasin and one bath inlet
- Available in the finishes of Chrome, Brushed Nickel, Brushed Gold and Matt Black
- Top Together with the Subway 3.0 bathroom collection