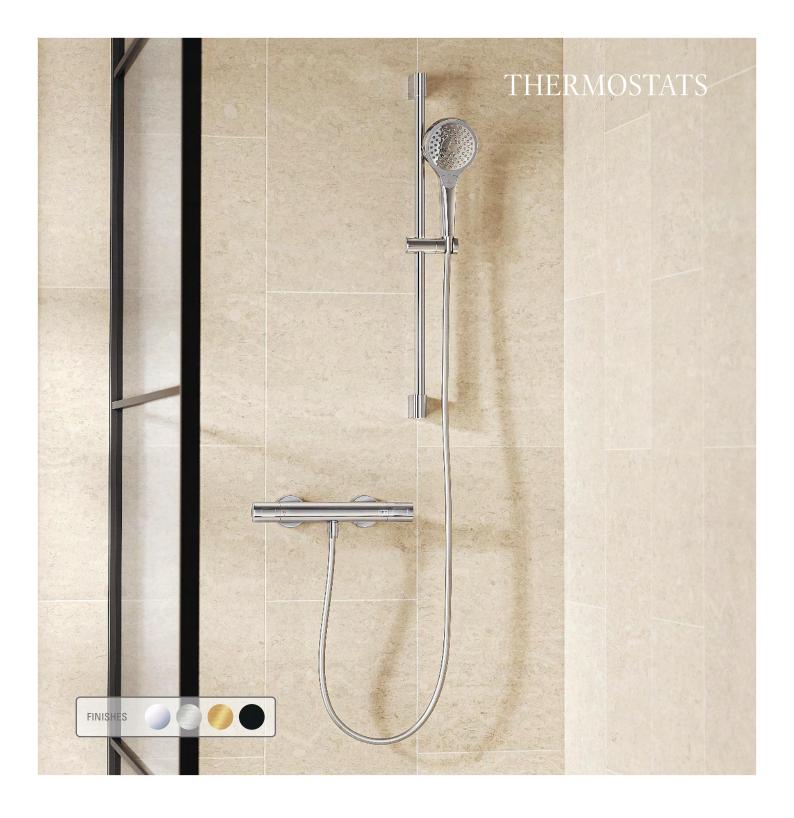

# FOR EVERYONE WHO INSISTS ON UNIVERSAL THERMOSTAT SOLUTIONS

**Enjoy feel-good moments with complete peace of mind:** Universal Taps offers universal thermostat solutions that are guaranteed to coordinate with all Villeroy & Boch bathroom collections. Available in round or square designs and with a wide range of features, they ensure perfect showering and bathing comfort. Universal Taps offers you maximum confidence for planning orders and advising customers – along with proven brand quality.

- Universal design that can be combined with all Villeroy & Boch bathroom collections
- Round and square design versions, each available as a shower thermostat or shower and bath thermostat
- Available in the four finishes of Chrome, Brushed Nickel, Brushed Gold and Matt Black