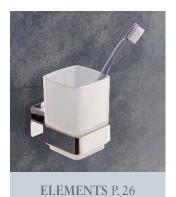

Easy Clean

Elements portfolio

# FOR EVERYONE WHO ENJOYS PLANNING DOWN TO THE SMALLEST DETAIL

**Design and functionality all the way:** It is the little, fine details that truly make your bathroom complete – such as towel hooks and soap dispensers. Elements Striking and Elements Tender offer a choice of two elegant styles that coordinate perfectly with our taps and ceramics. The attractive design of the two lines makes the final decision purely a question of style.

### ELEMENTS STRIKING DESIGN FACTS

- Elements Striking coordinates ideally with square taps
- Elements Striking available in Chrome, Brushed Nickel, Brushed Gold and Matt Black
- 13 products covering all areas of the bathroom

### ELEMENTS TENDER DESIGN FACTS

- Elements Tender harmonises perfectly with round taps
- Elements Tender available in Chrome
- 12 products covering all areas of the bathroom

Showers portfolio