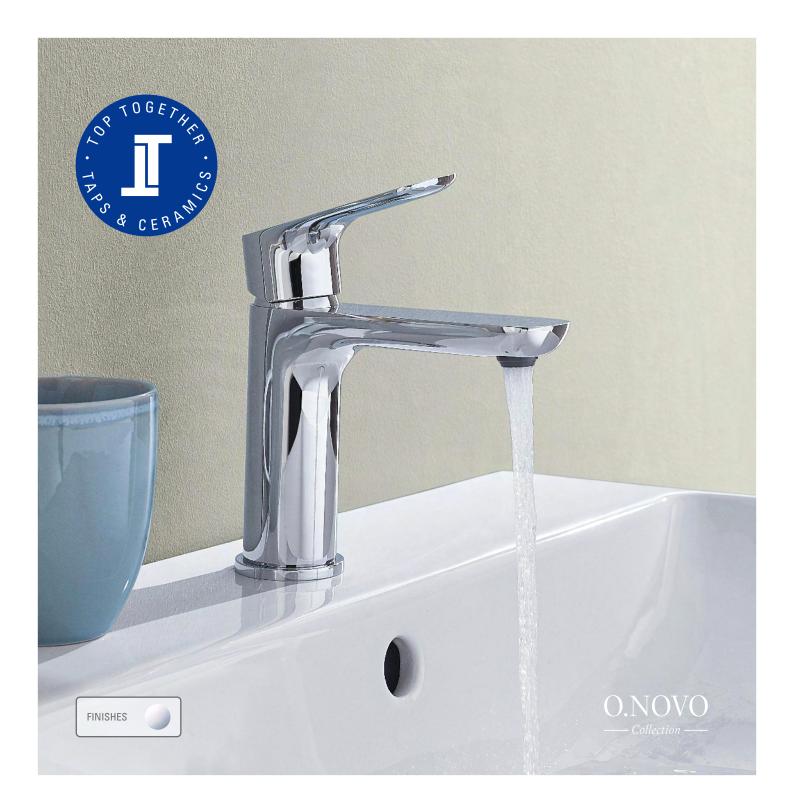

### THE NEW TAPS AT A GLANCE

O.novo collection

# FOR EVERYONE WHO EXPECTS ATTRACTIVENESS REFLECTED IN THE PRICE TOO

**Strikingly discreet** and a real multi-talent – the O.novo design combines soft curves with sleek straight lines. These simple but extremely harmonious taps coordinate with both round and square ceramics and allow a wide range of possible combinations. Another essential advantage for the collection: its profitable attractive price.

- Discreet design that coordinates in any bathroom style
- · Different heights and spout lengths
- Choice of three models for the washbasin
- In timeless chrome
- Lever and spout precisely coordinating with the O.novo ceramic design
- Top Together with the O.novo bathroom collection