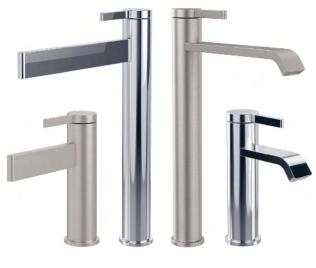

### THE NEW TAPS AT A GLANCE

O.novo collection

# FOR EVERYONE WHO EXPECTS ATTRACTIVENESS REFLECTED IN THE PRICE TOO

**Strikingly discreet** and a real multi-talent – the O.novo design combines soft curves with sleek straight lines. These simple but extremely harmonious taps coordinate with both round and square ceramics and allow a wide range of possible combinations. Another essential advantage for the collection: its profitable attractive price.

- Discreet design that coordinates in any bathroom style
- · Different heights and spout lengths
- Choice of three models for the washbasin
- In timeless chrome
- Lever and spout precisely coordinating with the O.novo ceramic design
- Top Together with the O.novo bathroom collection

### WHAT YOU CAN RELY ON WITH O.NOVO

- High-quality and durable components from European market leaders
- Excellent value for money
- Design suitable for high volumes
- Comprehensive range

- **AirPlus** for a pleasant flow of water by adding air even with sparing use of water
- AquaSmart limits the water flow to a maximum of 5 l/min with no loss of performance
- **ColdStart** shower is set to cold when lever is in a neutral position as an energy-saving feature
- ComfortPlus for a convenient tap height on surface-mounted washbasins
- EasyClean for easy cleaning and removal of limescale with a finger
- **SmartPressure** for a consistent water flow even in the event of variations in pressure