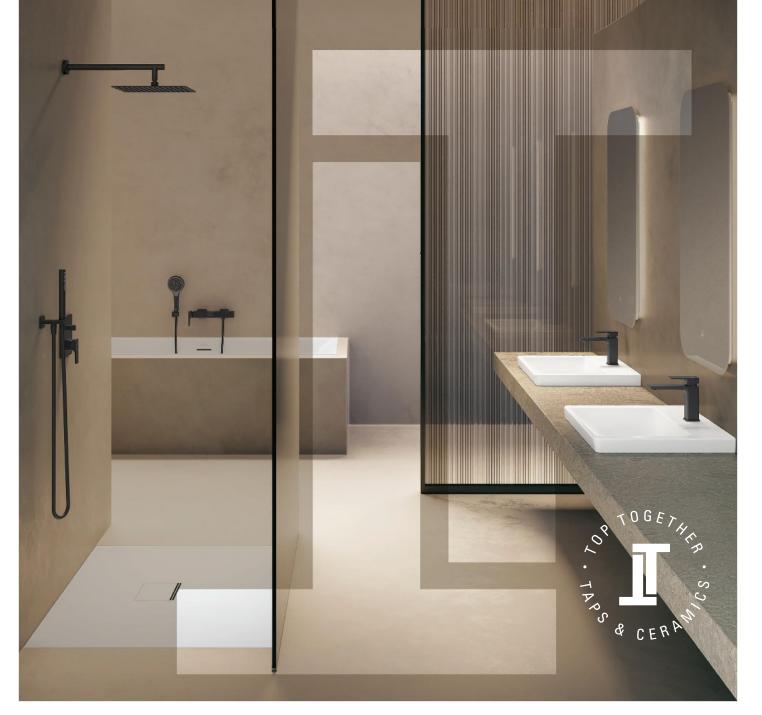

### TOP TOGETHER

#### **DESIGN AND FUNCTION IN PERFECT HARMONY**

For an exceptionally harmonious look and optimum functionality, we ensure perfect coordination of taps and bathroom ceramics. We call this **Top Together**. This means, for example, that the angles, radii and curves of the taps are precisely tailored to those of the ceramics.