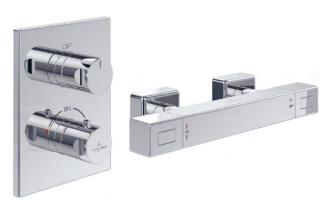

# FOR EVERYONE WHO INSISTS ON UNIVERSAL THERMOSTAT SOLUTIONS

**Enjoy feel-good moments with complete peace of mind:** Universal Taps offers universal thermostat solutions that are guaranteed to coordinate with all Villeroy & Boch bathroom collections. Available in round or square designs and with a wide range of features, they ensure perfect showering and bathing comfort. Universal Taps offers you maximum confidence for planning orders and advising customers – along with proven brand quality.

- Universal design that can be combined with all Villeroy & Boch bathroom collections
- Round and square design versions, each available as a shower thermostat or shower and bath thermostat
- Available in the four finishes of Chrome, Brushed Nickel, Brushed Gold and Matt Black

# WHAT YOU CAN RELY ON WITH UNIVERSAL TAPS

- High-quality and durable components from European market leaders
- Confident recommendations thanks to the universal design
- Available in surface-mounted and built-in versions
- Precise and constant temperature regulation
- Top design and functionality for every relevant price segment