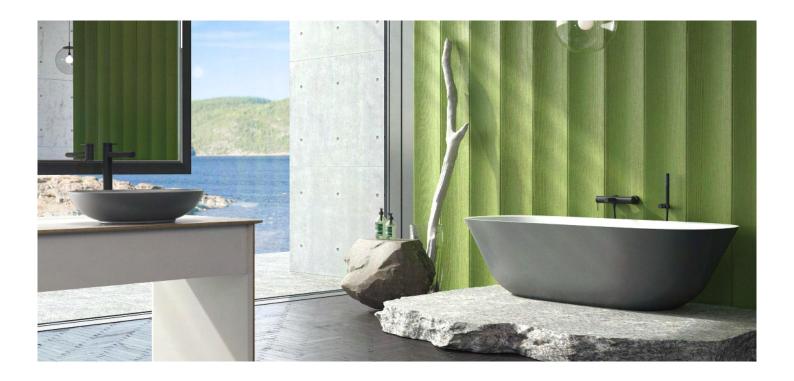

### **CHROME**

The cool silvery Chrome finish exercises unique appeal. This metallic highlight coordinates ideally with matt surfaces. Its sheen combines beautifully with natural materials such as light wood, natural stone and tiles in a slate or concrete look. In terms of colours, Chrome harmonises ideally with green shades which also reflect the natural theme of the textures.