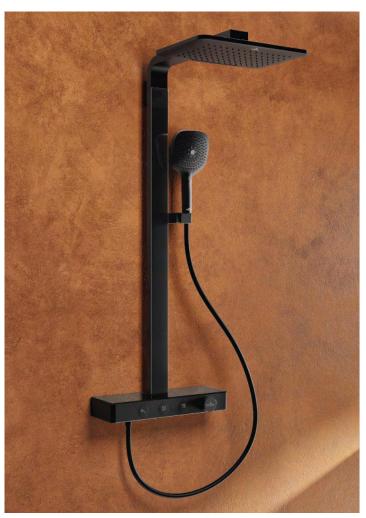

# FOR EVERYONE WHO INSISTS ON UNIVERSAL THERMOSTAT SOLUTIONS

**Enjoy feel-good moments with complete peace of mind:** Universal Taps offers universal thermostat solutions that are guaranteed to coordinate with all Villeroy & Boch bathroom collections. Available in round or square designs and with a wide range of features, they ensure perfect showering and bathing comfort. Universal Taps offers you maximum confidence for planning orders and advising customers – along with proven brand quality.

- Universal design that can be combined with all Villeroy & Boch bathroom collections
- Round and square design versions, each available as a shower thermostat or shower and bath thermostat
- Available in the four finishes of Chrome, Brushed Nickel, Brushed Gold and Matt Black

# WHAT YOU CAN RELY ON WITH UNIVERSAL TAPS

- High-quality and durable components from European market leaders
- Confident recommendations thanks to the universal design
- Available in surface-mounted and built-in versions
- Precise and constant temperature regulation
- Top design and functionality for every relevant price segment

- AdjustablePlus to direct the water flow to wash hands more comfortably
- CoolTap for reliable protection from scalding on the thermostat
- EasyClean for easy cleaning and removal of limescale with a finger
- **SmartPressure** for a consistent water flow even in the event of variations in pressure
- WhisperFlow very quiet water flow noise class rating of 1 for the lowest level