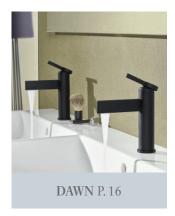

Dawn collection

# FOR EVERYONE WHO LIKES THINGS TO BE AS MINIMALISTIC AS POSSIBLE

A fresh take on minimalism: Rather than intricate details and extra effects, Dawn impresses with a striking and pared-down shape. Because lightness is the watchword for this collection. With its minimalist look, Dawn opens up scope for a modern and appealing design that adds a touch of glamour and quiet elegance in the bathroom. This makes the Dawn collection an excellent choice for high-quality home and hotel bathrooms.

- In the finishes of Chrome, Brushed Nickel and Matt Black
- Dawn One with straight spout, Dawn Two with rounded spout
- Selected for the Industry Forum Design Award
- Top Together: Dawn One with the Avento bathroom collection, Dawn Two with the Venticello bathroom collection

Dawn One

Dawn Two

### WHAT YOU CAN RELY ON WITH DAWN

- High-quality and durable components from European market leaders
- Suitable heights for every washbasin solution
- Comprehensive range
- Minimalist design that sets trends