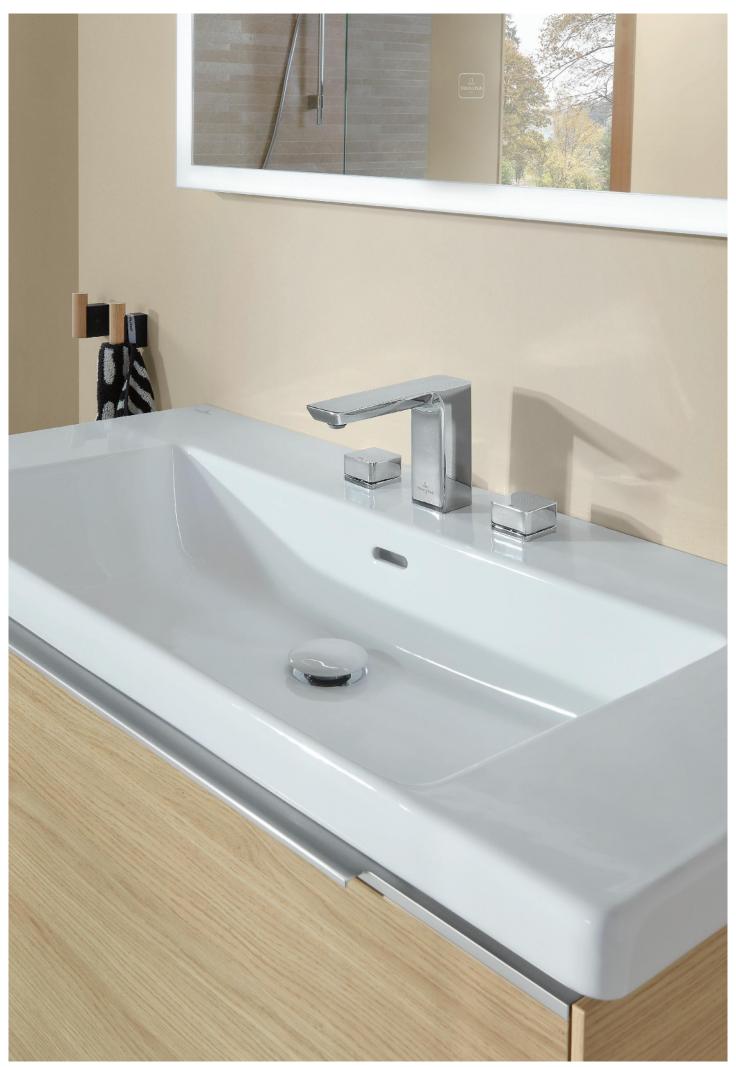

# FOR EVERYONE WHO EXPECTS ATTRACTIVENESS REFLECTED IN THE PRICE TOO

**Strikingly discreet** and a real multi-talent – the O.novo design combines soft curves with sleek straight lines. These simple but extremely harmonious taps coordinate with both round and square ceramics and allow a wide range of possible combinations. Another essential advantage for the collection: its profitable attractive price.

- Discreet design that coordinates in any bathroom style
- · Different heights and spout lengths
- Choice of three models for the washbasin
- In timeless chrome
- Lever and spout precisely coordinating with the O.novo ceramic design
- Top Together with the O.novo bathroom collection