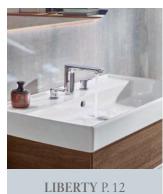

Smart Pressure

Liberty collection

### FOR EVERYONE WHO ENJOYS MIXING & MATCHING

**Unlimited choice:** Liberty is exceptionally versatile. This all-rounder is a perfect choice every time. Its design is a skilful fusion of round, oval and flat geometry. This makes Liberty a very stylish feature on both round and angular washbasins and baths.

- Wide range of models for washbasin and baths
- · Available in different heights and spout lengths
- In timeless Chrome
- Slim design with a housing diameter of 43 mm
- Compatible with over 90% of Villeroy & Boch washbasins
- Top Together with the Collaro bathroom collection