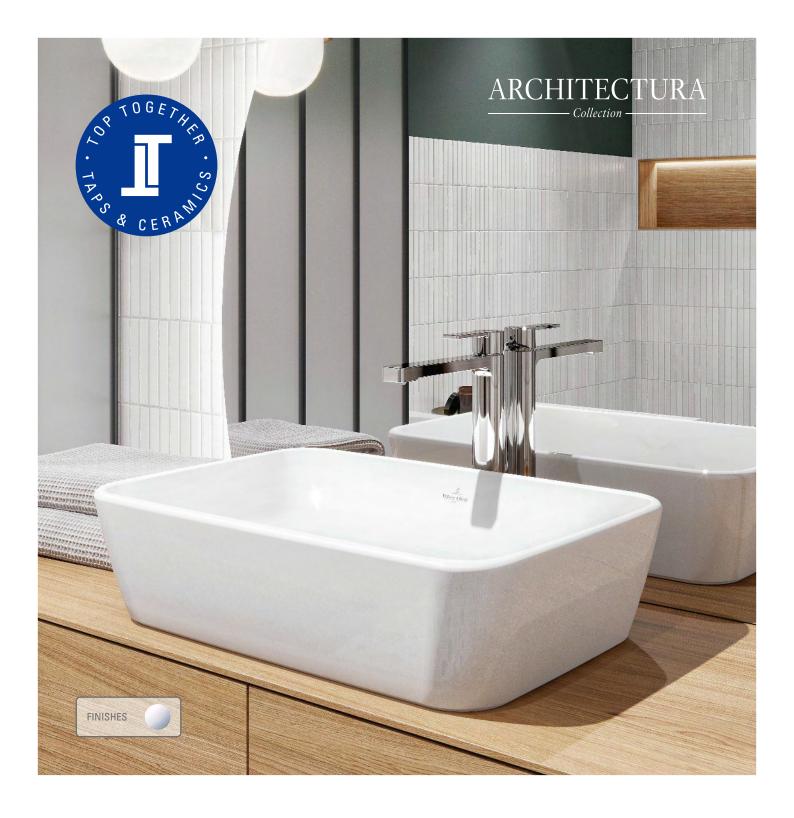

Architectura collection

# FOR EVERYONE WHO STRIVES FOR PERFECT HARMONY OF ROUND AND ANGULAR

**Clearly formulated design** – the modern geometry of straight and round elements impresses at the very first glance. The price is another advantage for Architectura. Together with its wide range of design options and comfort functions, this collection is already everybody's darling.

- Modern and stylish design with appealing geometry
- · Clear contours and distinctive details
- Choice of four models for the washbasin
- In timeless chrome
- Raised single-lever mixer for more combination options
- Top Together with the Architectura bathroom collection