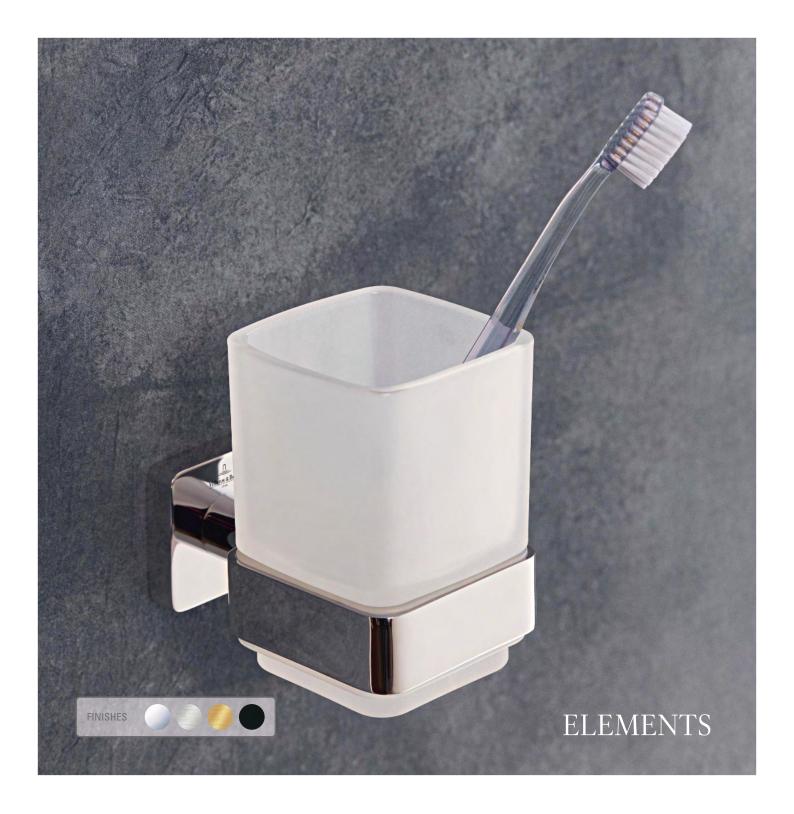

# FOR EVERYONE WHO ENJOYS PLANNING DOWN TO THE SMALLEST DETAIL

**Design and functionality all the way:** It is the little, fine details that truly make your bathroom complete – such as towel hooks and soap dispensers. Elements Striking and Elements Tender offer a choice of two elegant styles that coordinate perfectly with our taps and ceramics. The attractive design of the two lines makes the final decision purely a question of style.

### ELEMENTS TENDER DESIGN FACTS

- Elements Tender harmonises perfectly with round taps
- Elements Tender available in Chrome
- 12 products covering all areas of the bathroom

Showers portfolio