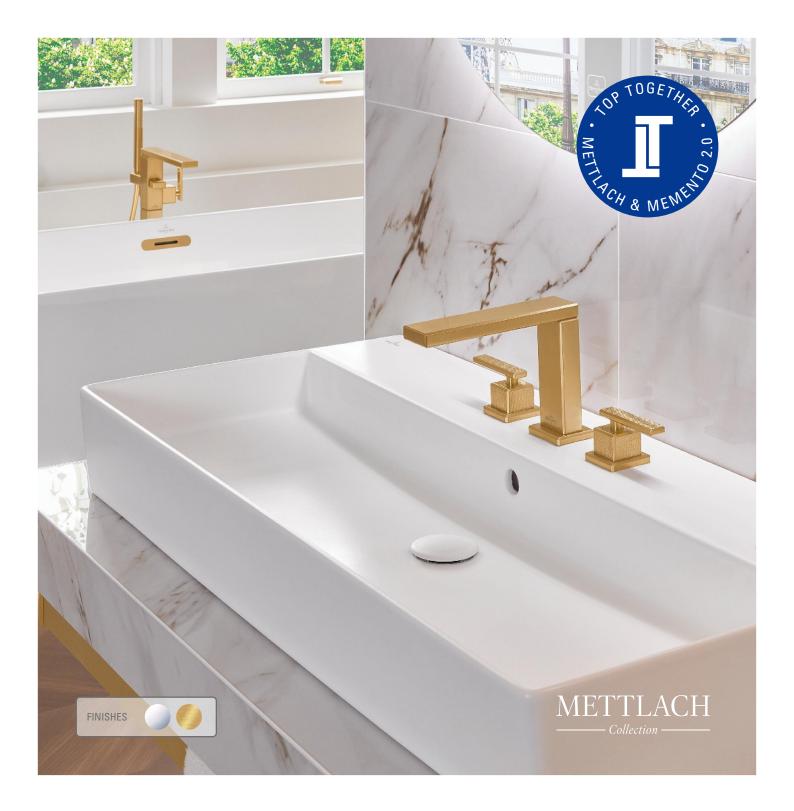

Mettlach collection

# FOR EVERYONE LOOKING FOR A BATHROOM WITH ICONIC APPEAL

When Heritage creates Uniqueness: The Mettlach tile is a defining feature of Villeroy & Boch's success story. A timeless pattern from these mosaic tiles is integrated in the cartridge base and lever of the taps in a high-quality diamond cut. The result is a unique tap collection that combines heritage and the essence of Villeroy & Boch in a very distinctive design.

- Luxurious and elegant brand design in every detail
- High-quality textured relief and lever engraved with the coordinates of the company's historic headquarters in Mettlach
- Available in the finishes of Chrome and Brushed Gold
- Choice of four models for the washbasin
- Top Together with the Memento 2.0 bathroom collection

### WHAT YOU CAN RELY ON WITH METTLACH

- High-quality and durable components from European market leaders
- Highest standard of tap design and quality
- Comprehensive range
- Energy-saving "Cold Starter" lever