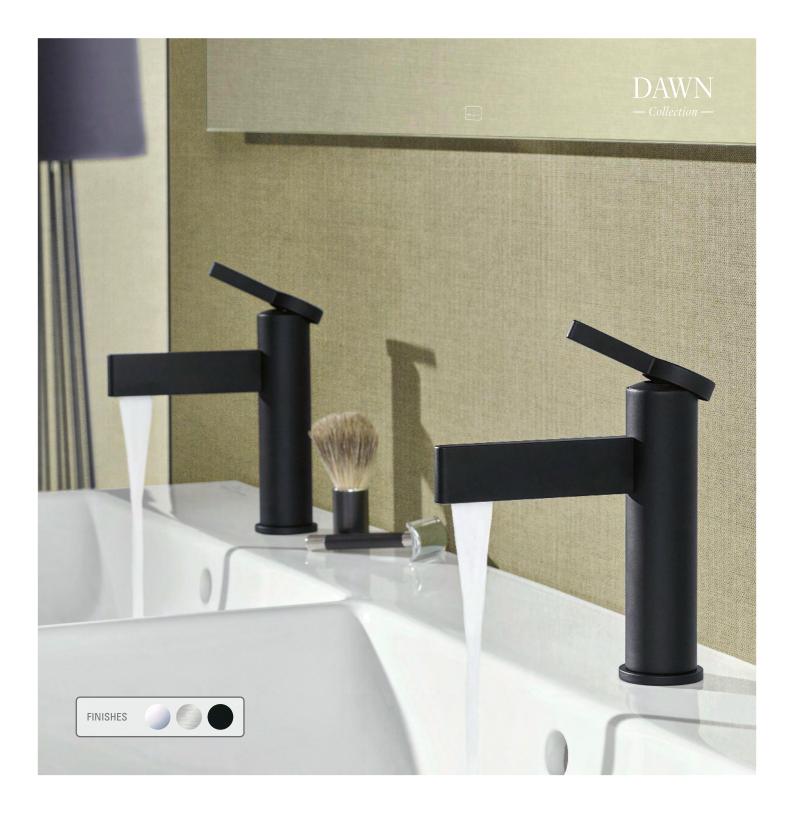

Dawn collection

# FOR EVERYONE WHO LIKES THINGS TO BE AS MINIMALISTIC AS POSSIBLE

A fresh take on minimalism: Rather than intricate details and extra effects, Dawn impresses with a striking and pared-down shape. Because lightness is the watchword for this collection. With its minimalist look, Dawn opens up scope for a modern and appealing design that adds a touch of glamour and quiet elegance in the bathroom. This makes the Dawn collection an excellent choice for high-quality home and hotel bathrooms.

- In the finishes of Chrome, Brushed Nickel and Matt Black
- Dawn One with straight spout, Dawn Two with rounded spout
- Selected for the Industry Forum Design Award
- Top Together: Dawn One with the Avento bathroom collection, Dawn Two with the Venticello bathroom collection

Dawn One

Dawn Two