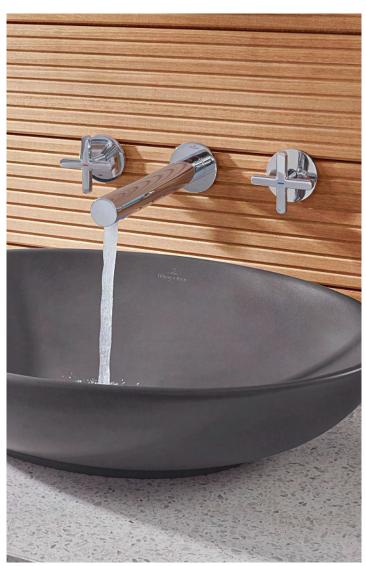

### FOR EVERYONE LOOKING FOR A HOME SPA IN THEIR BATHROOM

**Enjoy feel-good moments:** The Verve Showers and Universal Showers collections harmonise beautifully in your bathroom design. They meet every wish in terms of ease of use, aesthetics and sustainability. That's a promise!

#### **Verve Showers**

- Clear geometric shapes
- Available in the finishes of Chrome, Brushed Nickel, Brushed Gold and Matt Black
- Wide range of square and round shower heads
- Winner of the IF Product Design Award and Red Dot Design Award

#### **Universal Showers**

- In a completely timeless design
- Available in Chrome

# WHAT YOU CAN RELY ON WITH SHOWERS

- Intuitive operation and easy installation
- Easy-care surfaces and durable products
- Available as built-in or surface-mounted versions
- Different flow modes for a feel-good shower experience

- **AirPlus** for a pleasant flow of water by adding air even with sparing use of water
- EasyClean for easy cleaning and removal of limescale with a finger
- EasySwitch allows easy switching of the spray head at the touch of a button