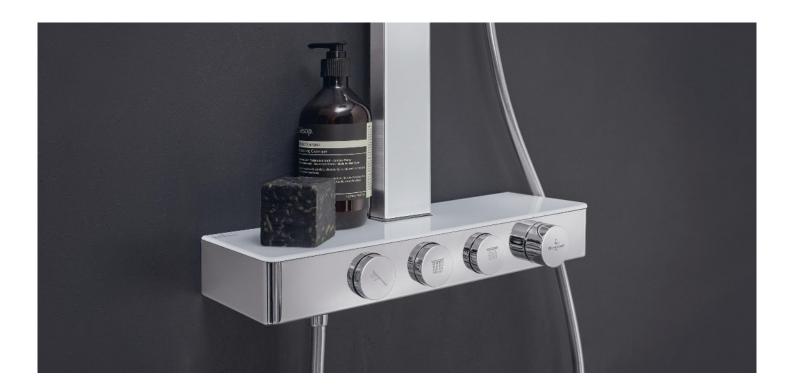

# FOR A LUXURY SHOWERING EXPERIENCE EVERY DAY

**Design for spa moments:** With Infinity Showers, every shower feels like a visit to an exclusive spa resort. A shower fitting embodying high-quality aesthetics, superior workmanship and intuitive user-friendly design. Choose between various spray modes from relaxing to invigorating at the push of a button. For the ultimate in individual spa moments.

- High-end design and intuitive use
- Integrated shelf in high-quality glass for care products
- Convenient push buttons for changing modes and controlling the flow of water
- Height of the hand shower can be adjusted by a simple hand movement
- Available in the finishes Chrome and Matt Black

### WHAT YOU CAN RELY ON WITH INFINITY SHOWERS

- First-class materials and durability
- Wide range comprising seven articles also available as a complete shower system
- Design harmonises with every Villeroy & Boch collection