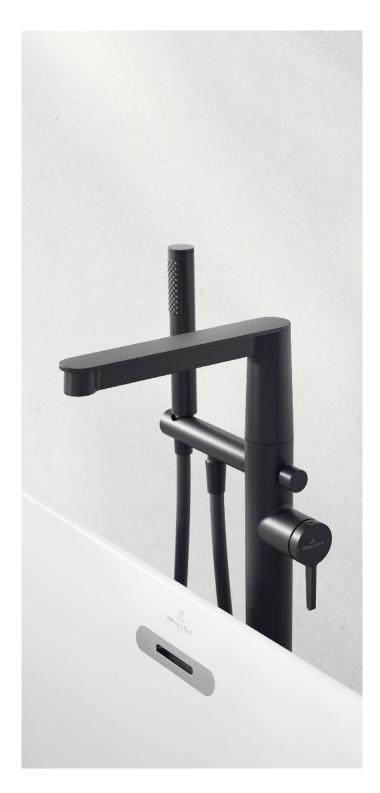

Conum collection

# FOR EVERYONE WITH THE MOST DEMANDING REQUIREMENTS FOR THEIR BATHROOM

**Sculptural Perfection** – captured in an iconic tap collection that clearly stands out from the crowd with its vibrancy and character. The uncompromising design blending filigree and solid elements also impresses with excellent workmanship. Precise, self-confident and elegant: a premium tap for the most demanding requirements.

- Selected for the German Innovation Award and Red Dot Design Award
- Striking conical design in six versions for the washbasin
- Available in the finishes of Chrome, Brushed Nickel, Brushed Gold and Matt Black
- Free-standing bath tap and built-in thermostats
- Top Together with the Finion bathroom collection

### WHAT YOU CAN RELY ON WITH CONUM

- High-quality and durable components from European market leaders
- Sliding lever avoids any recess in the lever design
- Easier installation: no base ring required thanks to the conical tap body
- Comprehensive range of 13 models