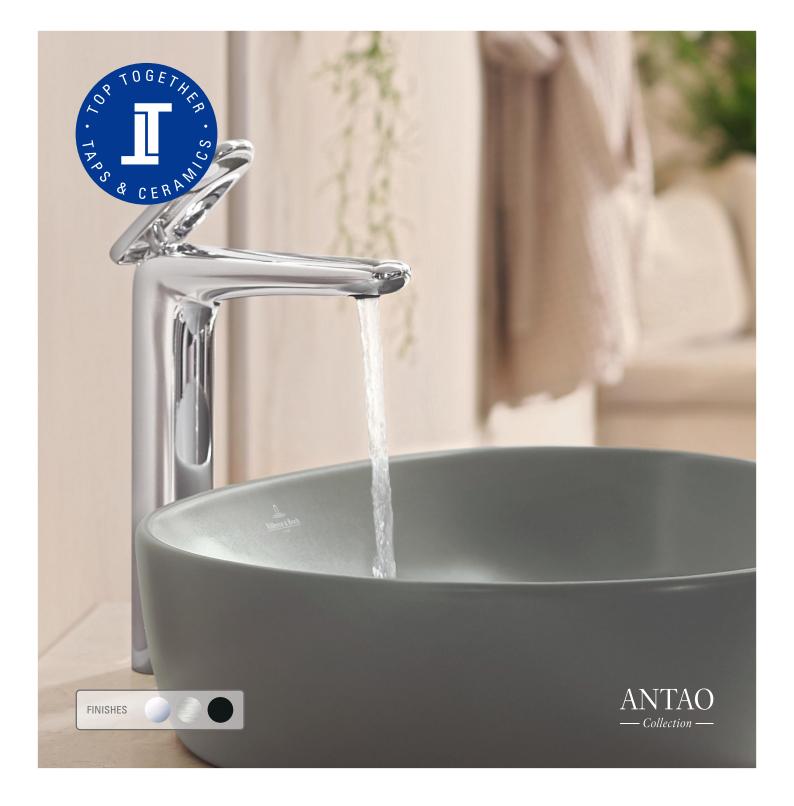

Antao collection

# FOR EVERYONE LOOKING FOR A BATH WITH A SENSE OF NATURE

**In touch with nature** – inspired by dewdrops on a leaf, the famous design duo kaschkasch created a unique shape for Antao. The Antao taps reflect the asymmetric and soft lines of the Antao complete bathroom collection and create a sense of pure harmony in the entire bathroom.

- Organic design inspired by dewdrops
- Design concept reflected in the organically shaped tap bodies
- Extensive portfolio with 11 models
- Free-standing bath tap and built-in thermostats
- In the finishes of Chrome, Brushed Nickel and Matt Black
- Exceptional lever design emphasises the natural character
- Top Together with the Antao bathroom collection