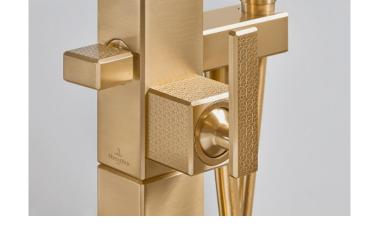

Conum collection

# FOR EVERYONE WITH THE MOST DEMANDING REQUIREMENTS FOR THEIR BATHROOM

**Sculptural Perfection** – captured in an iconic tap collection that clearly stands out from the crowd with its vibrancy and character. The uncompromising design blending filigree and solid elements also impresses with excellent workmanship. Precise, self-confident and elegant: a premium tap for the most demanding requirements.

- Selected for the German Innovation Award and Red Dot Design Award
- Striking conical design in six versions for the washbasin
- Available in the finishes of Chrome, Brushed Nickel, Brushed Gold and Matt Black
- Free-standing bath tap and built-in thermostats
- Top Together with the Finion bathroom collection

### WHAT YOU CAN RELY ON WITH CONUM

- High-quality and durable components from European market leaders
- Sliding lever avoids any recess in the lever design
- Easier installation: no base ring required thanks to the conical tap body
- Comprehensive range of 13 models