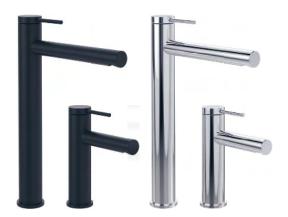

### THE NEW TAPS AT A GLANCE

O.novo collection

# FOR EVERYONE WHO EXPECTS ATTRACTIVENESS REFLECTED IN THE PRICE TOO

**Strikingly discreet** and a real multi-talent – the O.novo design combines soft curves with sleek straight lines. These simple but extremely harmonious taps coordinate with both round and square ceramics and allow a wide range of possible combinations. Another essential advantage for the collection: its profitable attractive price.

- Discreet design that coordinates in any bathroom style
- · Different heights and spout lengths
- Choice of three models for the washbasin
- In timeless chrome
- Lever and spout precisely coordinating with the O.novo ceramic design
- Top Together with the O.novo bathroom collection

### WHAT YOU CAN RELY ON WITH O.NOVO

- High-quality and durable components from European market leaders
- Excellent value for money
- Design suitable for high volumes
- Comprehensive range

- **AirPlus** for a pleasant flow of water by adding air even with sparing use of water
- AquaSmart limits the water flow to a maximum of 5 l/min with no loss of performance
- **ColdStart** shower is set to cold when lever is in a neutral position as an energy-saving feature
- ComfortPlus for a convenient tap height on surface-mounted washbasins
- EasyClean for easy cleaning and removal of limescale with a finger
- **SmartPressure** for a consistent water flow even in the event of variations in pressure