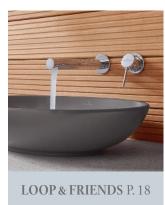

Loop & Friends collection

### FOR EVERYONE WHO LOVES SCOPE FOR CREATIVITY

**For special places** – and with lots of creative potential: that's Loop & Friends! Inspired by organic, flowing shapes, the simple aesthetics of this minimalist design coordinate beautifully with a wide range of bathroom styles. Loop & Friends therefore offers you great design scope.

- Ideal for individual, creative bathroom design
- Choice of six models for the washbasin
- Available in the finishes of Chrome, Brushed Nickel and Matt Black
- $\bullet$  Exceptionally slim design with a housing diameter of  $38\,\mathrm{mm}$
- Top Together with the Loop & Friends bathroom collection

### WHAT YOU CAN RELY ON WITH LOOP & FRIENDS

- High-quality and durable components from European market leaders
- Matching tap for every washbasin solution
- A very eye-catching effect in the bathroom

- **AirPlus** for a pleasant flow of water by adding air even with sparing use of water
- AquaSmart limits the water flow to a maximum of 5 l/min with no loss of performance
- **ComfortPlus** for a convenient tap height on surface-mounted washbasins
- **SmartPressure** for a consistent water flow even in the event of variations in pressure