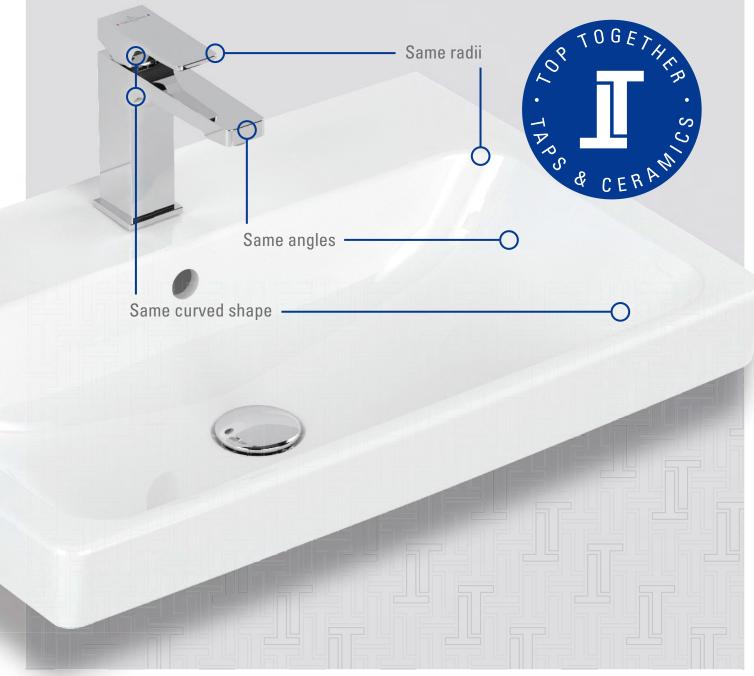

### TOP TOGETHER

#### **DESIGN AND FUNCTION IN PERFECT HARMONY**

For an exceptionally harmonious look and optimum functionality, we ensure perfect coordination of taps and bathroom ceramics. We call this **Top Together**. This means, for example, that the angles, radii and curves of the taps are precisely tailored to those of the ceramics.