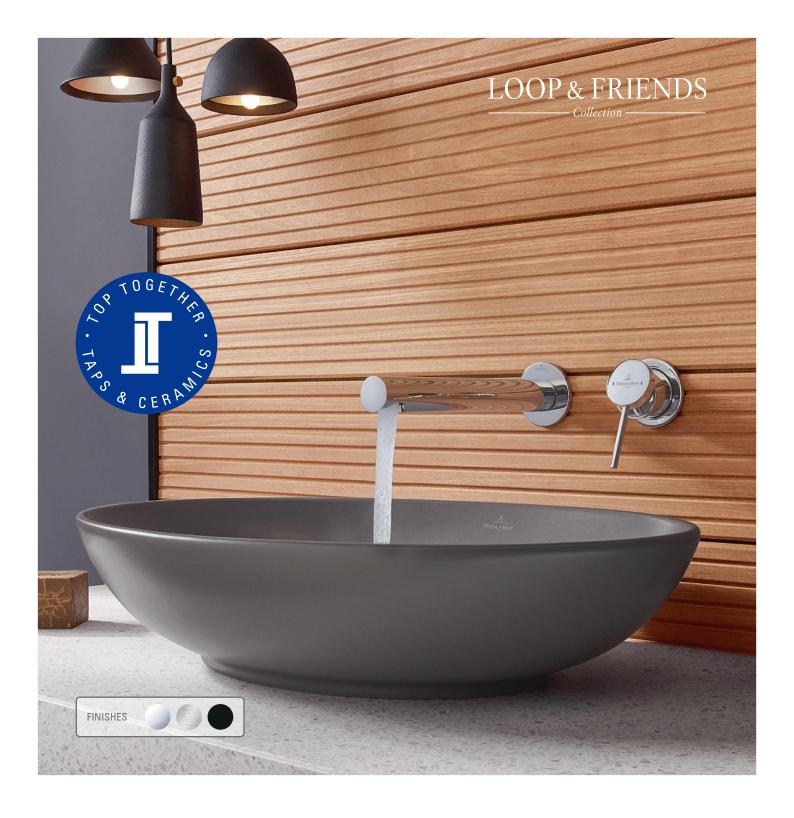

Loop & Friends collection

### FOR EVERYONE WHO LOVES SCOPE FOR CREATIVITY

**For special places** – and with lots of creative potential: that's Loop & Friends! Inspired by organic, flowing shapes, the simple aesthetics of this minimalist design coordinate beautifully with a wide range of bathroom styles. Loop & Friends therefore offers you great design scope.

- Ideal for individual, creative bathroom design
- Choice of six models for the washbasin
- Available in the finishes of Chrome, Brushed Nickel and Matt Black
- $\bullet$  Exceptionally slim design with a housing diameter of  $38\,\mathrm{mm}$
- Top Together with the Loop & Friends bathroom collection

### WHAT YOU CAN RELY ON WITH LOOP & FRIENDS

- High-quality and durable components from European market leaders
- Matching tap for every washbasin solution
- A very eye-catching effect in the bathroom

- **AirPlus** for a pleasant flow of water by adding air even with sparing use of water
- AquaSmart limits the water flow to a maximum of 5 l/min with no loss of performance
- **ComfortPlus** for a convenient tap height on surface-mounted washbasins
- **SmartPressure** for a consistent water flow even in the event of variations in pressure