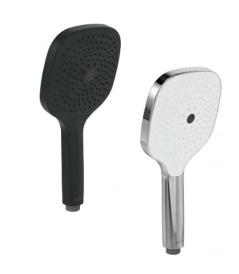

### FOR EVERYONE LOOKING FOR A HOME SPA IN THEIR BATHROOM

**Enjoy feel-good moments:** The Verve Showers and Universal Showers collections harmonise beautifully in your bathroom design. They meet every wish in terms of ease of use, aesthetics and sustainability. That's a promise!

#### **Verve Showers**

- Clear geometric shapes
- Available in the finishes of Chrome, Brushed Nickel, Brushed Gold and Matt Black
- Wide range of square and round shower heads
- Winner of the IF Product Design Award and Red Dot Design Award

#### **Universal Showers**

- In a completely timeless design
- Available in Chrome