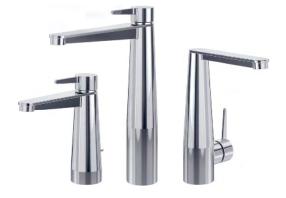

### FOR EVERYONE WHO ENJOYS MIXING & MATCHING

**Unlimited choice:** Liberty is exceptionally versatile. This all-rounder is a perfect choice every time. Its design is a skilful fusion of round, oval and flat geometry. This makes Liberty a very stylish feature on both round and angular washbasins and baths.

- Wide range of models for washbasin and baths
- · Available in different heights and spout lengths
- In timeless Chrome
- Slim design with a housing diameter of 43 mm
- Compatible with over 90% of Villeroy & Boch washbasins
- Top Together with the Collaro bathroom collection

### WHAT YOU CAN RELY ON WITH LIBERTY

- High-quality and durable components from European market leaders
- Matching tap for every washbasin solution
- Comprehensive range
- Design suitable for high volumes