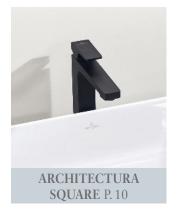

Architectura Square collection

### FOR EVERYONE WHO APPRECIATES LINEAR DESIGN

Geometric design for the perfect line: clear edges, straight surfaces and short radii are the hallmarks of this tap. With its angular shape, Architectura Square adds a touch of sophisticated style and classic coolness in the bathroom. Which makes it absolutely on trend: square designs are in demand.

- Available in the finishes of Chrome, Brushed Nickel, Brushed Gold and Matt Black
- Choice of four models for the washbasin
- Ideal for an urban, modern bathroom
- Top Together with the Architectura bathroom collection