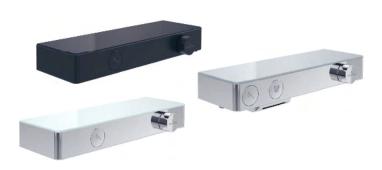

# FOR EVERYONE WHO INSISTS ON UNIVERSAL THERMOSTAT SOLUTIONS

**Enjoy feel-good moments with complete peace of mind:** Universal Taps offers universal thermostat solutions that are guaranteed to coordinate with all Villeroy & Boch bathroom collections. Available in round or square designs and with a wide range of features, they ensure perfect showering and bathing comfort. Universal Taps offers you maximum confidence for planning orders and advising customers – along with proven brand quality.

- Universal design that can be combined with all Villeroy & Boch bathroom collections
- Round and square design versions, each available as a shower thermostat or shower and bath thermostat
- Available in the four finishes of Chrome, Brushed Nickel, Brushed Gold and Matt Black

# WHAT YOU CAN RELY ON WITH UNIVERSAL TAPS

- High-quality and durable components from European market leaders
- Confident recommendations thanks to the universal design
- Available in surface-mounted and built-in versions
- Precise and constant temperature regulation
- Top design and functionality for every relevant price segment