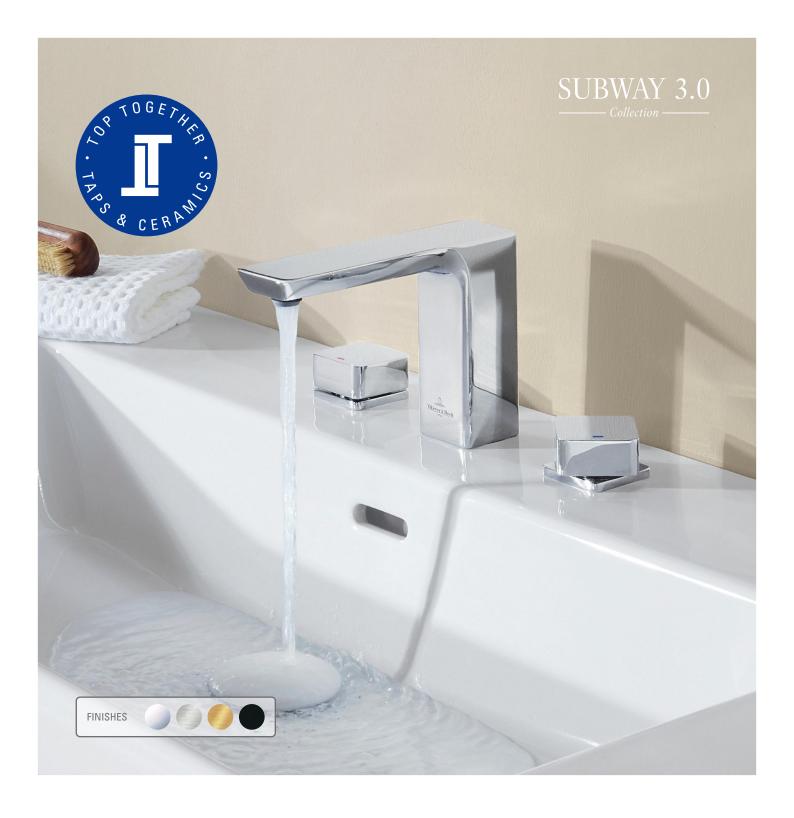

Subway 3.0 collection

# FOR EVERYONE WHO IS ALREADY THINKING ABOUT TOMORROW TODAY

**Designed for life:** Subway 3.0 taps impress with a timelessly beautiful design that outlives trends and offers enduring appeal. For a bathroom in which the next generation feels good too. As part of the Subway 3.0 complete bathroom collection, the taps create a consistent and harmonious overall effect in combination with the bath, shower and washbasin.

- Timeless, universal design for a wide target group
- Choice of eight models for the washbasin and one bath inlet
- Available in the finishes of Chrome, Brushed Nickel, Brushed Gold and Matt Black
- Top Together with the Subway 3.0 bathroom collection